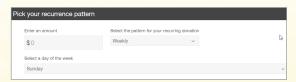

To begin a recurring donation or payment, you will first choose an amount and then select the donation frequency from the options provided.

You will then decide when to start and end your recurring donation or payment. You can choose to start your transaction right away or at a later date of your choosing. You can also choose a date for this recurrence to end.

| Pick your recurrence duration                                                                                                                               |
|-------------------------------------------------------------------------------------------------------------------------------------------------------------|
| You can choose to start your repeating donation at a date in the future and/or have the repeating donation stop after a number of donations have been made. |
| Recurrence Start:                                                                                                                                           |
| Start scheduling transactions immediately                                                                                                                   |
| Choose the first scheduled transaction to be run: Sun_May 29_2016                                                                                           |
| Recurrence End:                                                                                                                                             |
| Continue scheduled transactions indefinitely                                                                                                                |
| End after                                                                                                                                                   |