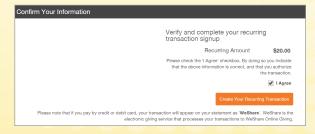

Check the "I Agree" box and click **Create Your Recurring Transaction** button to authorize the donation.