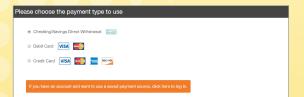

Now you will select the payment source for your donations. Choose the payment type from the options provided, then enter your payment information.

4

Fill in your basic contact information.

| ter your contact information below. Your email address is optional, but providing it will allow you to receive receipts via email and in to your account at a future date. A temporary password will be emailed, and expires within 24 hours for your security.  If you already have an account, click have to log in. | nd |
|------------------------------------------------------------------------------------------------------------------------------------------------------------------------------------------------------------------------------------------------------------------------------------------------------------------------|----|
|                                                                                                                                                                                                                                                                                                                        |    |
| and Address                                                                                                                                                                                                                                                                                                            |    |
| INI Address                                                                                                                                                                                                                                                                                                            |    |
| -enter Email Address (for confirmation)                                                                                                                                                                                                                                                                                |    |
| st Name                                                                                                                                                                                                                                                                                                                |    |
| st Name                                                                                                                                                                                                                                                                                                                |    |
| I                                                                                                                                                                                                                                                                                                                      |    |
| one Number                                                                                                                                                                                                                                                                                                             |    |